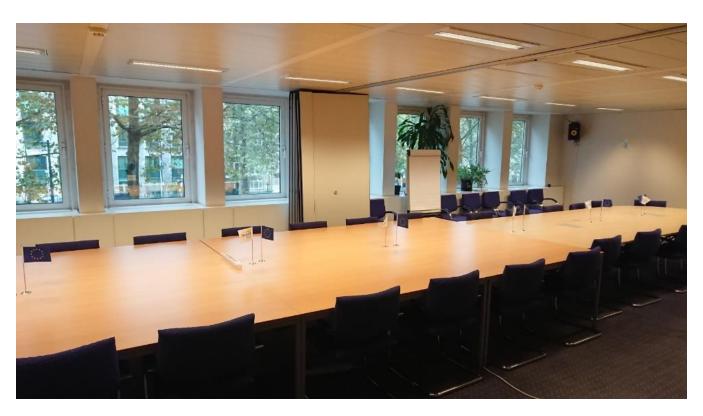

Meeting Rooms & Workspaces Rental

Avenue des Arts/Kunstlaan 41 1040 Brussels, Belgium T +32 (2) 808 09 96/97 info@prosafe.org www.prosafe.org

"Noel Hunter" Room

"Mike Drewry" Room

### Capacity of rooms offered:

Room 1 "Noel Hunter":  $(61\text{m}^2)$  can host ideally up to  $\underline{22 \text{ seats}}$ ; possibility to extend with 12 seats Room 2 "Mike Drewry":  $(50\text{m}^2)$  can host ideally up to  $\underline{17 \text{ seats}}$ ; possibility to extend with 11 seats Room 1 + 2:  $(111\text{m}^2)$  can host ideally up to 38 seats; possibility to extend with 19 more seats

# **Gallery**

Suitable for Executive Board meetings and other meetings (27 seats +2)

Suitable for project meetings and any other medium-sized meetings (28 seats +4)

Suitable for conferences and other large meetings (55 seats + 6)