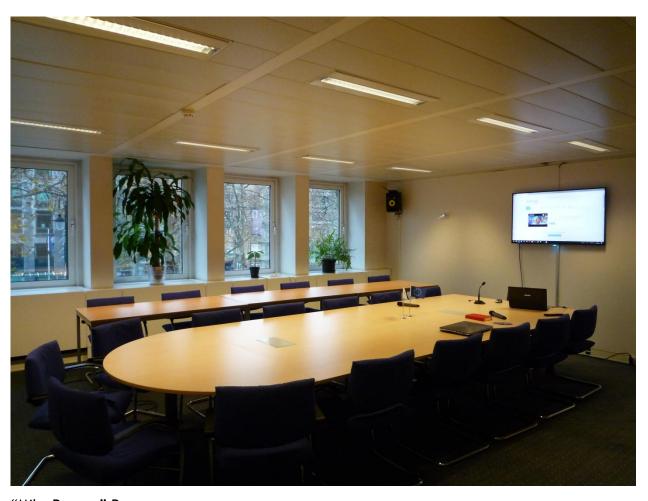

Meeting Rooms & Workspaces Rental

Avenue des Arts/Kunstlaan 41 1040 Brussels, Belgium T +32 (2) 808 09 96/97 info@prosafe.org www.prosafe.org

"Noel Hunter" Room

"Mike Drewry" Room

### Capacity of rooms offered:

Room 1 "Noel Hunter":  $(61\text{m}^2)$  can host ideally up to  $\underline{22 \text{ seats}}$ ; possibility to extend with 12 seats Room 2 "Mike Drewry":  $(50\text{m}^2)$  can host ideally up to  $\underline{17 \text{ seats}}$ ; possibility to extend with 11 seats Room 1 + 2:  $(111\text{m}^2)$  can host ideally up to 38 seats; possibility to extend with 19 more seats

# **Gallery**

Suitable for Executive Board meetings and other meetings (27 seats +2)

Suitable for project meetings and any other medium-sized meetings (28 seats +4)

Suitable for conferences and other large meetings (55 seats + 6)