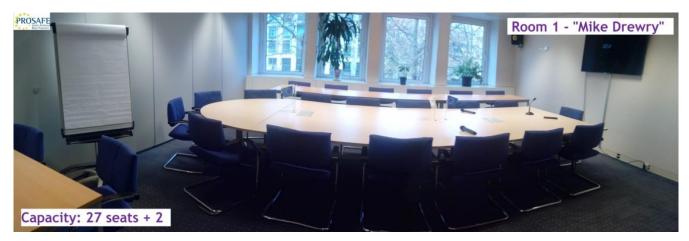

# **Gallery**

Suitable for Executive Board meetings and other meetings (27 seats +2)

Suitable for project meetings and any other medium-sized meetings (28 seats +4)

Suitable for conferences and other large meetings (55 seats + 6)