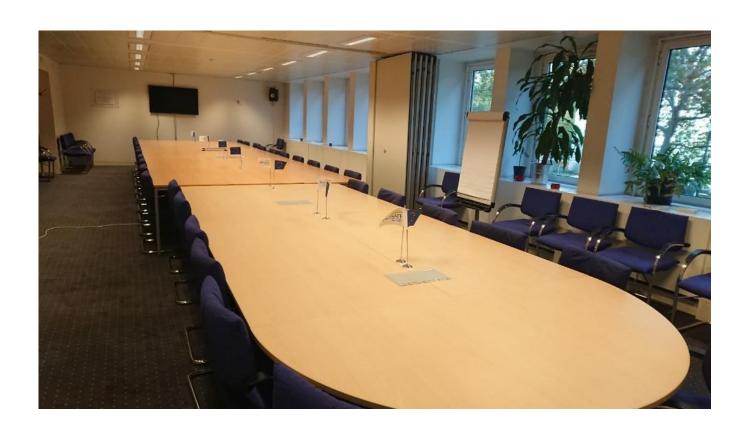

Meeting Rooms & Workspaces Rental

Avenue des Arts/Kunstlaan 41 1040 Brussels, Belgium T +32 (2) 808 09 96/97 info@prosafe.org www.prosafe.org

"Noel Hunter" Room

"Mike Drewry" Room

### Capacity of rooms offered:

Room 1 "Noel Hunter":  $(61\text{m}^2)$  can host ideally up to  $\underline{22 \text{ seats}}$ ; possibility to extend with 12 seats Room 2 "Mike Drewry":  $(50\text{m}^2)$  can host ideally up to  $\underline{17 \text{ seats}}$ ; possibility to extend with 11 seats Room 1 + 2:  $(111\text{m}^2)$  can host ideally up to 38 seats; possibility to extend with 19 more seats

# **Gallery**

Suitable for Executive Board meetings and other meetings (27 seats +2)

Suitable for project meetings and any other medium-sized meetings (28 seats +4)

Suitable for conferences and other large meetings (55 seats + 6)