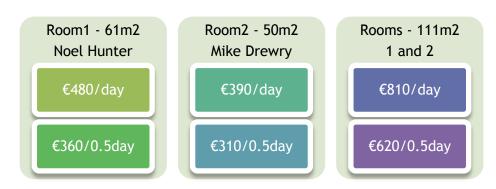

### Capacity of rooms offered:

Room 1 "Noel Hunter":  $(61\text{m}^2)$  can host ideally up to  $\underline{22 \text{ seats}}$ ; possibility to extend with 12 seats Room 2 "Mike Drewry":  $(50\text{m}^2)$  can host ideally up to  $\underline{17 \text{ seats}}$ ; possibility to extend with 11 seats Room 1 + 2:  $(111\text{m}^2)$  can host ideally up to 38 seats; possibility to extend with 19 more seats

### **NEW! Room Rates for conferences and meetings (VAT excluded)**