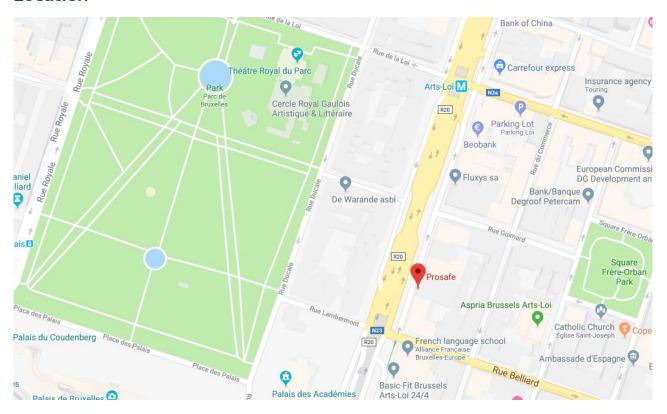

#### Location

We are located in a well-connected area between metro stations of Arts-Loi/Kunst-Wet and Trone/Troon with nearby supermarkets, cafes and bistros. If you are coming from an airport, the closest train station is the Brussels Central station only 2 metro stations away from PROSAFE.

- 2 minutes' walk from Trone and Arts-Loi metro station (lines 1,2, 5 and 6);
- 10 minutes direct from the Gare du Midi (Thalys / Eurostar);
- 30 minutes from Brussels airports;
- 10 minutes' walk from the historic centre of Brussels;
- Free underground private parking;
- Villo stand (bike rental) Arts-Loi