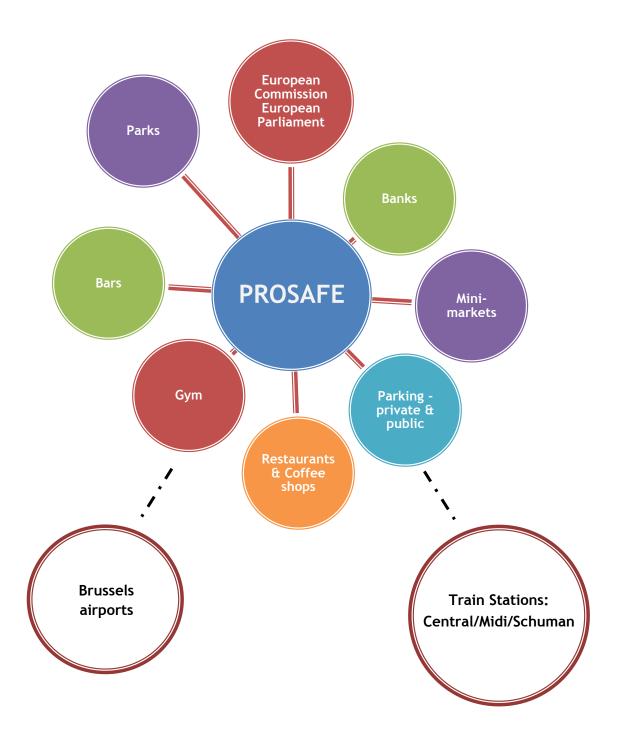

# In 5 minutes, you can reach...

- 2 minutes' walk from Trone and Arts-Loi metro station (lines 1,2, 5 and 6);
- 10 minutes direct from the Gare du Midi (Thalys / Eurostar);
- 30 minutes from Brussels airports;
- 10 minutes' walk from the historic centre of Brussels;
- Free underground private parking;
- Villo stand (bike rental) Arts-Loi